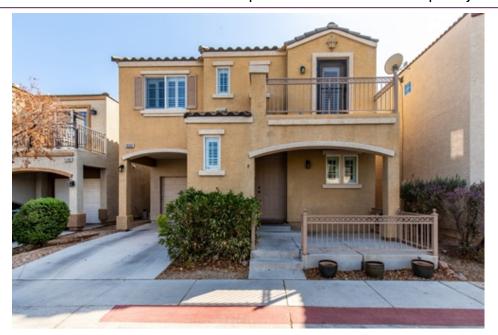

## 10392 Midseason Mist, Las Vegas, NV 89183

» Beds: 3 | Baths: 2 Full, 1 Half

» MLS #: 2230637

» Single Family | 1,230 ft<sup>2</sup> | Lot: 1,742 ft<sup>2</sup>

» Community Pools, Spa, Playgrounds, Pet Park

Welcome to this wonderful home set in the desirable neighborhood of Silverado Place highlighted by a sparkling pools, relaxing spa, and joyful playgrounds. The community is just moments away from exciting recreation, entertainment, shopping, and world class dining of the Las Vegas Strip. Inviting curb appeal consists of an iron fenced courtyard patio. You will fall in love with this open-concept home with friendly floor plan. New paint and updated flooring deliver a contemporary flair throughout. This popular floor plan is well balanced and flows nicely creating a comfortable and flexible space. Kitchen is conveniently placed as it opens to the living areas. The kitchen is well appointed with granite counters, sleek white resurfaced cabinets, and stainless-steel appliances. Family room is perfect for relaxing as well as entertaining and offers a modern floating entertainment center and ceiling fan. Restful master suite is located privately at the top of the stairs. Primary suite has been treated to a balcony with French door and a spa inspired bathroom with granite counters and vessel sink. Tasteful decor is enhanced by contemporary paint, modern hardwood laminate flooring, upgraded baseboards, plantation shutters, attractive fixtures, and many updates. Additional extras and improvements include a brand new Trane VP AC unit programmable thermostate and Actoria Homes Comfort Wise energy package, Ideal location page the